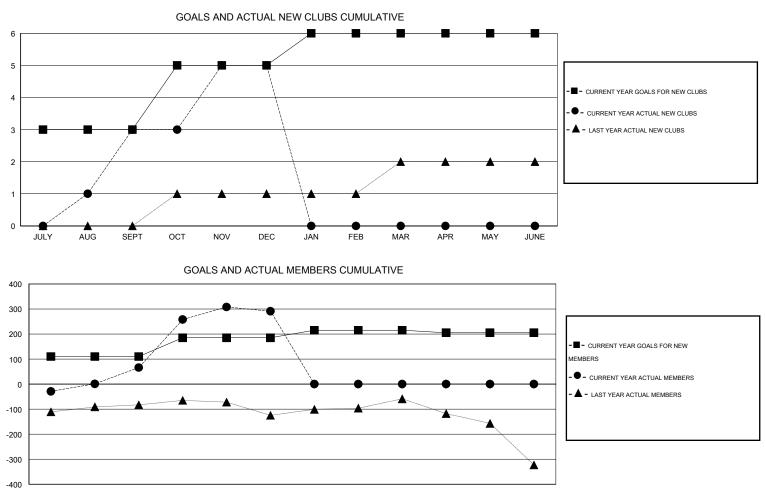

## GMT: V S Kukreja

| LOCATION | INDIA |
|----------|-------|
| LOOMIN   |       |

| -             |                  | Clubs            |                  |                  | Members               |                    |                                     |                    |                  |  |
|---------------|------------------|------------------|------------------|------------------|-----------------------|--------------------|-------------------------------------|--------------------|------------------|--|
|               | RESU             | TS FOR 2014-2015 |                  |                  | RESULTS FOR 2014-2015 |                    |                                     |                    |                  |  |
| QUARTER       | NEW CLUB<br>GOAL | NEW CLUBS        | DROPPED<br>CLUBS | NET<br>GAIN/LOSS | QUARTER               | NEW MEMBER<br>GOAL | CHARTER AND<br>NEW MEMBERS<br>ADDED | DROPPED<br>MEMBERS | NET<br>GAIN/LOSS |  |
| JULY/AUG/SEPT | 3                | 3                | 0                | 3                | JULY/AUG/SEPT         | 110                | 169                                 | 103                | 66               |  |
| OCT/NOV/DEC   | 2                | 2                | 0                | 2                | OCT/NOV/DEC           | 75                 | 283                                 | 58                 | 225              |  |
| JAN/FEB/MAR   | 1                | 0                | 0                | 0                | JAN/FEB/MAR           | 30                 | 0                                   | 0                  | 0                |  |
| APR/MAY/JUNE  | 0                | 0                | 0                | 0                | APR/MAY/JUNE          | -10                | 0                                   | 0                  | 0                |  |